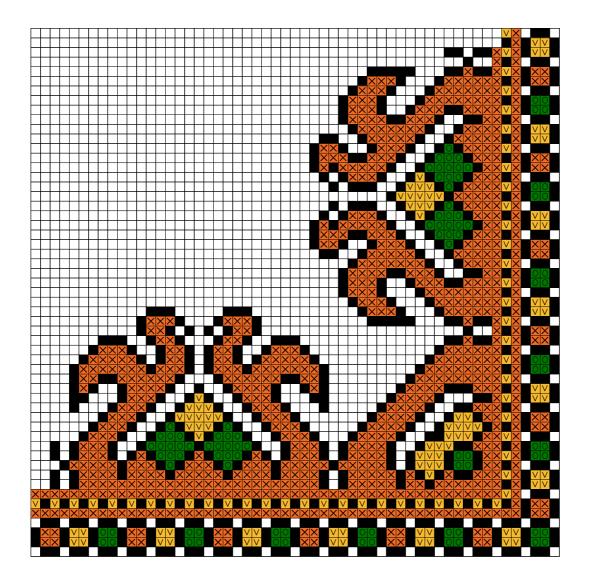

| Pattern Name:                                | cern Name: Бабушкины узоры. |  |  |  |  |
|----------------------------------------------|-----------------------------|--|--|--|--|
| Designed By:                                 | Вязание 1989.               |  |  |  |  |
| Fabric:                                      | Fabric: Aida 10, White      |  |  |  |  |
|                                              | 55w X 55h Counts            |  |  |  |  |
| <b>Size(s):</b> 10 Count, 13.97w X 13.97h cm |                             |  |  |  |  |
| Floss Used for Full Stitches:                |                             |  |  |  |  |
|                                              | rands Type Number Color     |  |  |  |  |

|        |   | <u> </u> |     |                               |
|--------|---|----------|-----|-------------------------------|
|        | 2 | DMC      | 310 | Black – черный                |
| $\vee$ | 2 | DMC      | 444 | Lemon-DK – желтый             |
| 0      | 2 | DMC      | 700 | Christmas Green-BRT – зеленый |
| ×      | 2 | DMC      | 740 | Tangerine - оранжевый         |